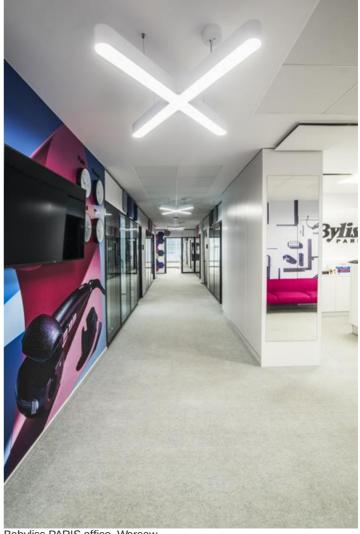

Babyliss PARIS office, Warsaw

#### **Architectural luminaires**

Modernistic architectural luminary in shapes of popular geometrical figures and fashionable design of simple form. The luminary is adjusted to be mounted on the ceiling or suspended. It is equipped with highly efficient LED light sources. Various options of luminous flux and colour temperature are available. The sides of the shade are made of thin-walled aluminium profile. In combination with a possibility of painting according to RAL palete, the luminaries allow to achieve a unique arrangement of various premises. Perfectly even surface-emitting is made of material which has very good light transmittance factor and has good diffusion parameters. This luminary is dedicated to room of high stylistic requirements. It is perfect for hotel atrium, office receptions, architectural studios, conference rooms or halls and corridors in exclusive buildings as well as for theatres or modern shops in shopping centres.