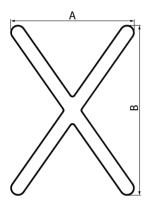

## **Technical drawing:**

## Main parameters:

| Name                | Luminous flux LED [lm] | Power of luminaire [W] | Color [K] | Dimensions A x B x H [mm] |
|---------------------|------------------------|------------------------|-----------|---------------------------|
| ARTSHAPE X LED 4000 | 3960                   | 31                     | 4000      | 726 x 1000 x 80           |
| ARTSHAPE X LED 8000 | 7920                   | 62                     | 4000      | 726 x 1000 x 80           |