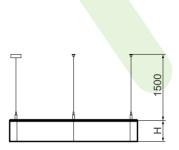

stylistic requirements. It is perfect for hotel atrium, office receptions, architectural studios, conference rooms or halls and corridors in exclusive buildings as well as for theatres or modern shops in shopping centres.



Babyliss PARIS office, Warsaw



## **Pictograms:**















## Main parameters:

| Name                | Luminous flux LED [lm] | Power of luminaire [W] | Color [K] | Dimensions A x B x H [mm] |
|---------------------|------------------------|------------------------|-----------|---------------------------|
| ARTSHAPE X LED 4000 | 3960                   | 31                     | 4000      | 726 x 1000 x 80           |
| ARTSHAPE X LED 8000 | 7920                   | 62                     | 4000      | 726 x 1000 x 80           |

## **Technical drawing:**





## Light and electrical features:

| LED               |
|-------------------|
| 220240 V, 5060 Hz |
| 60000             |
| L80/B10           |
| >80               |
| 3                 |
| RG0               |
| 5 ÷ 30            |
| standard (E)      |
|                   |

#### **Additional information:**

These luminaires are characterised by tightly closed chamber of LED light sources (IP65) thanks to this impurities are not visible on the diffuser for a long time of exploitation.

# **Mechanical features:**

| Material | aluminum         |
|----------|------------------|
| Color    | RAL 9016 (white) |
| Diffuser | PLX (PMMA opal)  |

Note: The power shown refers to the whole system (tolerance +/- 10%).

Specifications are subject to change. Pictures of the luminaires may differ f