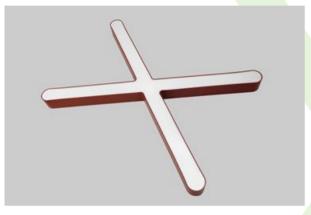

### ARTSHAPE X LED

#### **Architectural luminaires**

Modernistic architectural luminary in shapes of popular geometrical figures and fashionable design of simple form. The luminary is adjusted to be mounted on the ceiling or suspended. It is equipped with highly efficient LED light sources. Various options of luminous flux and colour temperature are available. The sides of the shade are made of thin-walled aluminium profile. In combination with a possibility of painting according to RAL palete, the luminaries allow to achieve a unique arrangement of various premises. Perfectly even surface-emitting is made of material which has very good light transmittance factor and has good diffusion parameters. This luminary is dedicated to room of high stylistic requirements. It is perfect for hotel atrium, office receptions, architectural studios, conference rooms or halls and corridors in exclusive buildings as well as for theatres or modern shops in shopping centres.