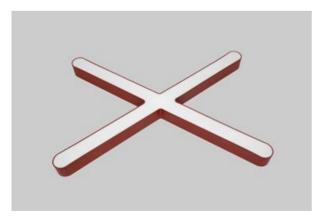

### ARTSHAPE X LED

#### **Architectural luminaires**

Modernistic architectural luminary in shapes of popular geometrical figures and fashionable design of simple form. The luminary is adjusted to be mounted on the ceiling or suspended. It is equipped with highly efficient LED light sources. Various options of luminous flux and colour temperature are available. The sides of the shade are made of thin-walled aluminium profile. In combination with a possibility of painting according to RAL palete, the luminaries allow to achieve a unique arrangement of various premises. Perfectly even surface-emitting is made of material which has very good light transmittance factor and has good diffusion parameters. This luminary is dedicated to room of high stylistic requirements. It is perfect for hotel atrium, office receptions, architectural studios, conference rooms or halls and corridors in exclusive buildings as well as for theatres or modern shops in shopping centres.